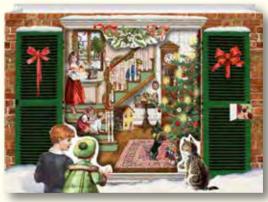

## Special Feature

Many of our advent calendars have a special feature where the images inside the windows correspond directly to the main illustration. This has proved a very popular feature with customers about which we often get positive feedback.

For example, please see The Christmas House at Night to the right showing the windows open.

Full details about The Christmas House at *Night* can be found on page 13.