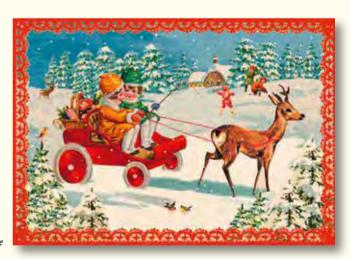

### Santa's Road Trip

Design by Barbara Behr 52 x 38 cm Iridescent glitter / Ribbon

71520