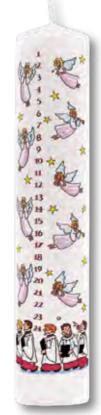

# Advent Dinner Candles

29.5 cm high Burn time 10 hours

Made by us in Longton

Light the candle each day of Advent from 1st December

Display box for 12 candles available on request, see price list

CA4

Snowmen Advent Candle

CA5

Red Choir Boys Advent Candle

CA6

(Also available in blue as CA1)

Winter Birds Advent Candle

CA7