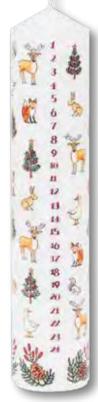

# Advent Dinner Candles

29.5 cm high Burn time 10 hours

Made by us in Longton

Light the candle each day of Advent from 1st December

Display box for 12 candles available on request, see price list

Winter Wildlife Advent Candle

CA8