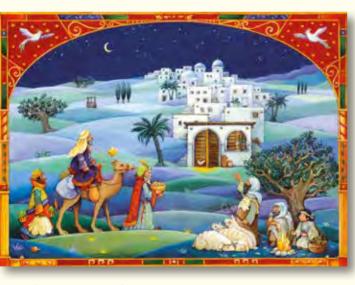

### The 3 Wise Men

Illustration by Anna de Riese Tells the Nativity story through words and pictures 24.5 x 35 cm Iridescent glitter

ACL7146