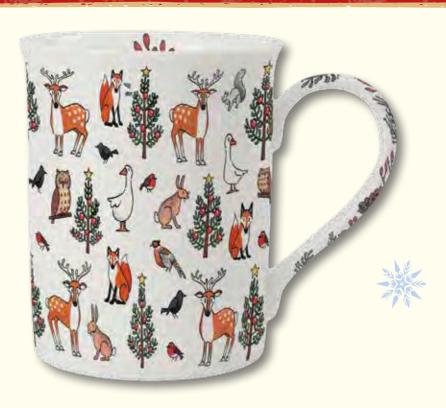

Alison Gardiner is an established and popular illustrator with a range of giftware. Her advent calendar and candle designs are recognised globally and are much admired. Based on the popularity of her new 'Winter Wildlife' pattern in 2020, she has created a new mug and tea towel for your Christmas homeware needs.

### Winter Wildlife Mug

Design by Alison Gardiner 9.5 cm high; 290 ml English fine bone china Made in Stoke-on-Trent, GB

### MC08

Also on page 35

Alison's Winter Wildlife design became a new favourite among our customers last year. New for 2021 is a delightful Christmas mug in the range.

#### Winter Wildlife Mug

Design by Alison Gardiner 9.5 cm high; 290 ml English fine bone china Made in Stoke-on-Trent, GB