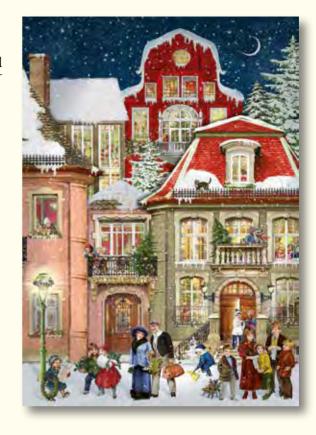

### Christmas at the Townhouse

Design by Barbara Behr 29.7 x 42 cm Iridescent glitter / Hole for hanging

72320