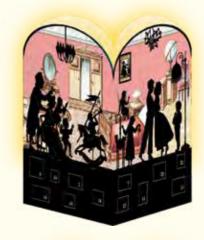

### Christmas at the Mansion

Design by Barbara Behr Folded 29.5 x 43.5 cm Unfolded 59 x 43.5 cm Iridescent glitter / Gold foil

Calendar folds out to reveal the inside of the house