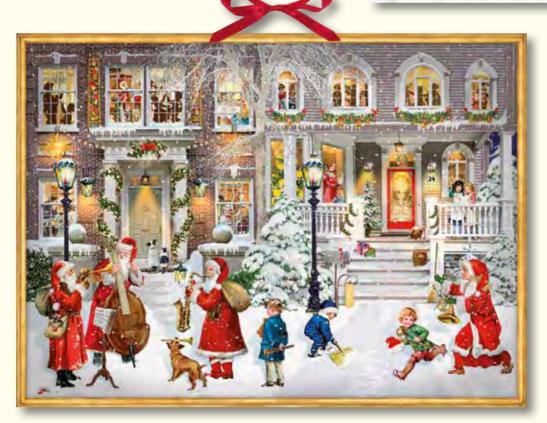

ne

Gramophone with 24 guitar and vocal melodies 24 mini vinyl records with different Christmas carols Gramophone 10 x 8 x 4.5 cm

Packaging 18 x 18 x 10 cm Design by Karlotta Fischer Music by Jos Gerritschen







### Vintage Gramophone

Vintage gramophone with 24 melodies 24 mini vinyl records with different Christmas tunes Gramophone  $10 \times 8 \times 4.5$  cm Packaging  $18 \times 18 \times 10$  cm Design by Barbara Behr Music by Dr. Thomas Göthel Replaceable batteries













examples of window images

### The Christmas Party Musical Advent Calendar

Design by Barbara Behr Music by Dr. Thomas Göthel 24 Christmas tunes approx 38 seconds 38 x 52 cm Iridescent glitter / Ribbon Replaceable battery







Open a door and press the image for a different Christmas tune every day





### Music in the Street Musical Advent Calendar

Design by Barbara Behr 24 Christmas tunes approx 40 seconds 52 x 38 cm Replaceable battery Glitter / Ribbon

94787





Open a door and press the image for a different Christmas tune every day









### At Home for Christmas

Illustration by Tina Schulte Folded 26 x 37 cm Unfolded 52 x 37 cm Glitter











### **Woodland Silhouette**

Illustration by Anne Mussenbrock 41 x 46 cm Layered laser-cut paper Gold foil / Ribbon







# Winter Evening in the Town with 3D Image

Design by Barbara Behr 29.7 x 21 cm Integrated lenticular central panel Hole for hanging

71576











### Christmas at the Mansion

Design by Barbara Behr Folded 29.5 x 43.5 cm Unfolded 59 x 43.5 cm Iridescent glitter / Gold foil









Calendar folds out to r