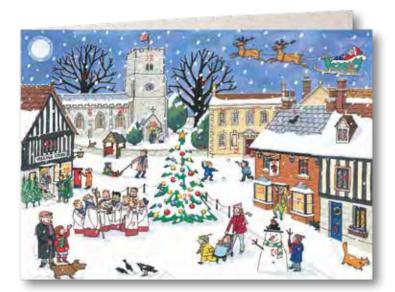

# All Advent Calendars 42 x 29.7 cm / Printed in Great Britain

 $\frac{Christmas\ in\ the\ Village}{AC1}$ 