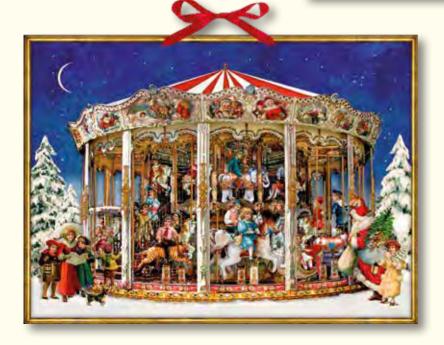

### The Christmas Carousel

Design by Barbara Behr 52 x 38 cm Iridescent glitter / Ribbon 70300

### The Christmas Carousel - Standard

Design by Barbara Behr 29.7 x 21 cm Glitter / Hole for hanging