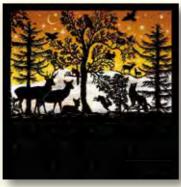

### **Woodland Silhouette**

Illustration by Anne Mussenbrock 41 x 46 cm Layered laser-cut paper Gold foil / Ribbon

# Woodland Animals with 24 Pop-Up Decorations

Illustration by Anne Mussenbrock 41 x 46 cm 24 pop-up decorations with hole for hanging Gold foil / Ribbon