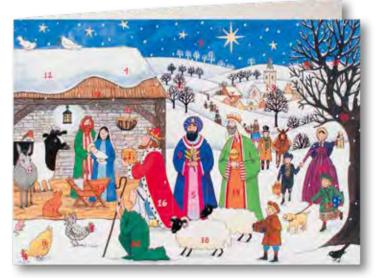

### Christmas at the Cathedral

AC4

**Christmas Ice Skating** 

AC7

Nativity Storybook Advent Calendar

### Jesus is Born

Open the door every day to reveal the story of the Nativity in words and pictures

AC2

The shepherds hurried to the stable where they found the baby lying in a manger.

See page 29 for more Nativity Storybook Advent Calendars