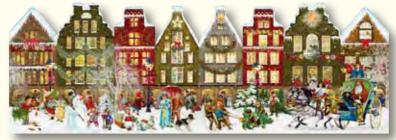

### Free-Standing Christmas Street

Design by Barbara Behr Folded 43 x 30 cm / Unfolded 84 x 30 cm Accordion fold Iridescent glitter