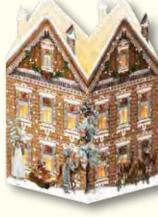

### Christmas at the Mansion

Design by Barbara Behr Folded 29.5 x 43.5 cm Unfolded 59 x 43.5 cm Iridescent glitter / Gold foil

Calendar folds out to reveal the inside of the house