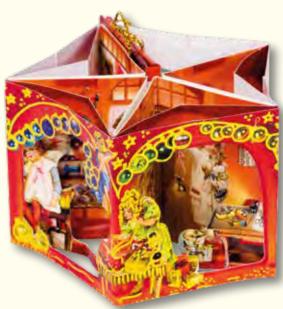

### 3D Highgrove Advent Calendar

Easy to assemble 4 sided cardboard model of Highgrove House with windows on the front and sides Die-cut garden features and characters to create a Christmas scene Dimensions 26 x 22 x 13 cm Pack size A3 with header and euroslot for retail display

### ACS10

The official Highgrove advent calendar by Alison Gardiner.