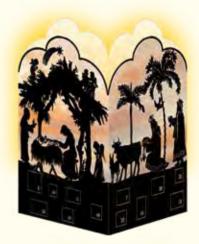

### The 3 Wise Men

Illustration by Anna de Riese Tells the Nativity story through words and pictures 24.5 x 35 cm Iridescent glitter

ACL7146

### The Nativity

Illustration by Helmut Dohle Tells the Nativity story through words and pictures 35 x 24.5 cm Iridescent glitter

ACL4716

Illustration by Alida Massari Tells the Nativity story through words and pictures