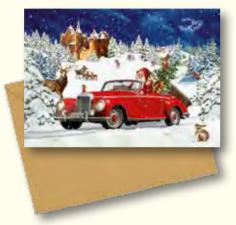

### Santa's Road Trip

Design by Barbara Behr 52 x 38 cm Iridescent glitter / Ribbon

71520