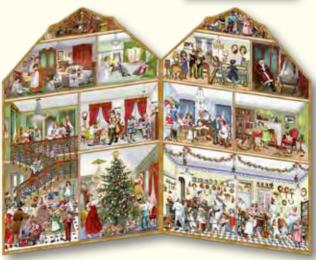

### Christmas at the Mansion

Design by Barbara Behr Folded 29.5 x 43.5 cm Unfolded 59 x 43.5 cm Iridescent glitter / Gold foil

Calendar folds out to reveal the inside of the house