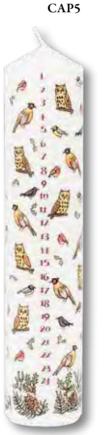

# Advent Dinner Candles

29.5 cm high Burn time 10 hours

Made by us in Longton

Light the candle each day of Advent from 1st December

Display box for 12 candles available on request, see price list

Winter Wildlife Advent Candle

CA8