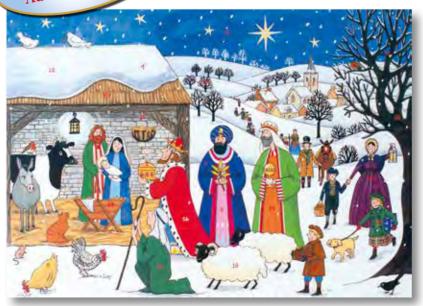

### Jesus is Born

Open the door every day to reveal the story of the Nativity in words and pictures

AC2

The shepherds hurried to the stable where they found the baby lying in a manger.

See page 29 for more Nativity Storybook Advent Calendars