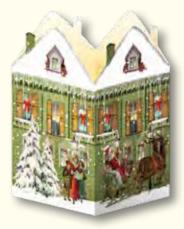

### Christmas at the Mansion

Design by Barbara Behr Folded 29.5 x 43.5 cm Unfolded 59 x 43.5 cm Iridescent glitter / Gold foil

Calendar folds out to reveal the inside of the house