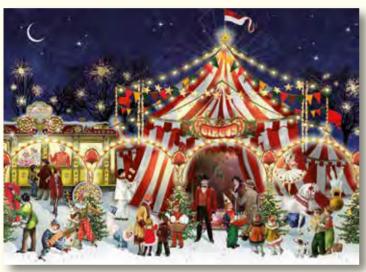

### Circus at Christmas

Design by Barbara Behr 52 x 38 cm Iridescent glitter / Ribbon New