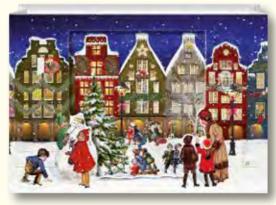

### Christmas at the Townhouse

Design by Barbara Behr 29.7 x 42 cm Iridescent glitter / Hole for hanging

72320

### Festive Dogs

Design by Barbara Behr 29.7 x 42 cm Iridescent glitter / Hole for hanging 72329