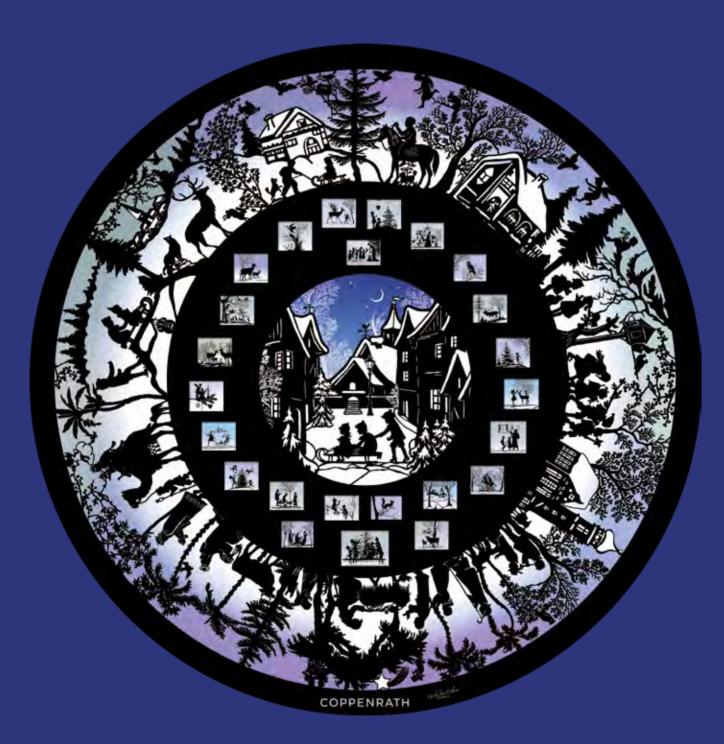

# Winter Wonderland with 24 Pop-Up Decorations

Design by Barbara Behr 47 x 59 cm 24 pop-up decorations to pull out Iridescent glitter / Ribbon 71437

COPPENRATH

Illustration by Barbara Behr 46 cm across Silver foil / Ribbon Transparent paper Doors are arranged within the black circle 72260