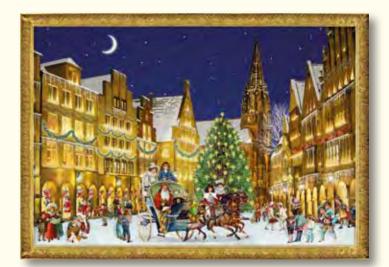

### German Town at Christmas

Design by Barbara Behr 29.7 x 21 cm Glitter / Hole for hanging

71323