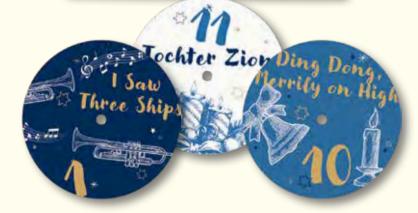

### Christmas Carols at Night Gramophone

Gramophone with 24 guitar and vocal melodies 24 mini vinyl records with different Christmas carols Gramophone 10 x 8 x 4.5 cm

Packaging 18 x 18 x 10 cm Design by Karlotta Fischer Music by Jos Gerritschen

### Vintage Gramophone

Vintage gramophone with 24 melodies 24 mini vinyl records with different Christmas tunes Gramophone  $10 \times 8 \times 4.5$  cm Packaging  $18 \times 18 \times 10$  cm Design by Barbara Behr Music by Dr. Thomas Göthel Replaceable batteries