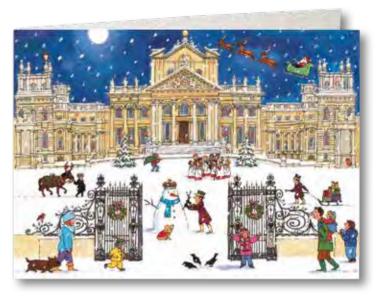

er Wildlife Mug

Design by Alison Gardiner 9.5 cm high; 290 ml English fine bone china Made in Stoke-on-Trent, GB

#### MC08





#### Christmas Mug

Design by Alison Gardiner 9.5 cm high; 290 ml English fine bone china Made in Stoke-on-Trent, GB

#### MC01





### Holly & Ivy Tea Towel

Design by Alison Gardiner 74 x 48 cm 100% Cotton

#### TTC03





#### Christmas Tea Caddy

Design by Alison Gardiner 7.5 x 10 x 7.5 cm Loose leaf tea

#### TCNC01





All designs by Alison Gardiner 21 x 14.8 cm Envelope Printed in Great Britain







Palace of Westminster ACC9







Christmas in the Village





Highgrove House at Christmas ACC8





**Country House Christmas** 

ACC3





Christmas at the Palace ACC6





Christmas at the Cathedral

ACC4



Christmas at the Old Town House

ACC5









Jesus is Born ACC2





# Advent Dinner Candles

29.5 cm high Burn time 10 hours

Made by us in Longton



Light the candle each day of Advent from 1st December

Display box for 12 candles available on request, see price list

#### Mixed Candle Box

Box of 30 candles 5 of designs CA2, CA3, CA4, CA5, CA7, CA8

CAM



Wise Men Advent Candle

CA2



Holly and the Ivy Advent Candle

CA3



Santa's Sleigh Advent Candle

CA4



Snowmen Advent Candle

CA5



Red Choir Boys Advent Candle

CA6

(Also available in blue as CA1)



Winter Birds Advent Candle

CA7



Winter Wildlife Advent Candle

CA8

# Advent Pillar Candles

25 cm high Burn time 50 hours





Candle Holder

Metal holder for pillar candle Spike to keep candle stable Display box of 10

**HCAP** 



Holly and the Ivy Advent Pillar C