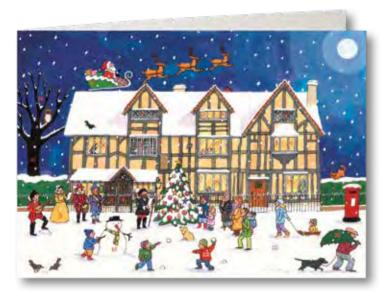

### 3D Highgrove Advent Calendar

Easy to assemble 4 sided cardboard model of Highgrove House with windows on the front and sides Die-cut garden features and characters to create a Christmas scene Dimensions 26 x 22 x 13 cm Pack size A3 with header and euroslot for retail display

### ACS10

The official Highgrove advent calendar by Alison Gardiner.

### Highgrove House at Christmas Advent Calendar

Design by Alison Gardiner 42 x 29.7 cm Flitter / Ribbon

### AC8

Design by Alison Gardiner See page 40 for details

JIGC8

ACC8

Design by Alison Gardiner 21 x 14.8 cm Envelope

SALES OF THESE PRODUCTS PROVIDE A DONATION TO THE PRINCE OF WALES'S CHARITABLE FOUNDATION