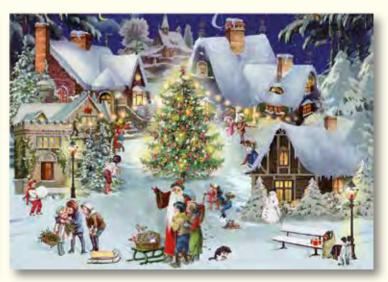

### Village on the Hill

Design by Barbara Behr 52 x 38 cm Iridescent glitter / Ribbon