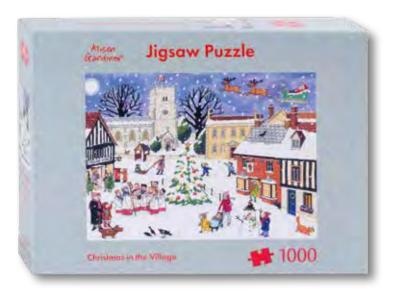

# All Advent Calendars 42 x 29.7 cm / Printed in Great Britain

 $\frac{Christmas\ in\ the\ Village}{AC1}$ 

### Christmas in the Village

Design by Alison Gardiner

JIGC1