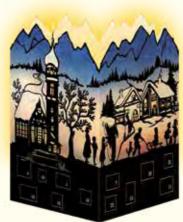

### Village on the Hill

Design by Barbara Behr 52 x 38 cm Iridescent glitter / Ribbon