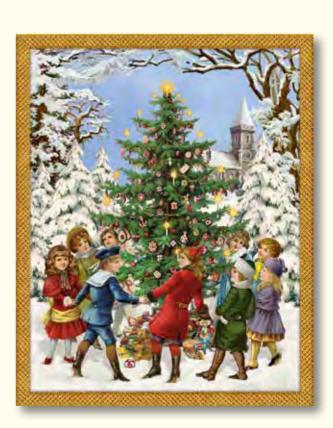

### Window Shopping at Christmas Advent Calendar Cards

### PACK OF 24 (4 DIFFERENT DESIGNS)

Design by Barbara Behr 16.5 x 11.5 cm Iridescent glitter / Gold foil Envelopes with gold foil

72233

Also on page 34

Nothing brings joy to loved ones more than receiving a Christmas card only to realise it is a little advent calendar, and Coppenrath's designs never fail to disappoint! These sweet cards capture the magic and community spirit of shopping at Christmas in their signature German style.

### PACK OF 24 (4 DIFFERENT DESIGNS)

Design by Barbara Behr 16.5 x 11.5 cm Iridescent glitter / Gold foil Envelopes with gold foil

72233