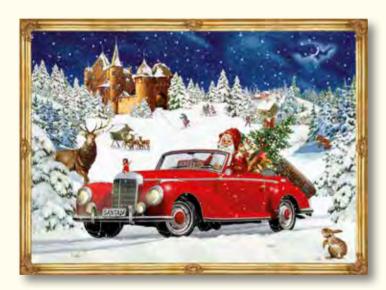

### Santa's Road Trip

Design by Barbara Behr 52 x 38 cm Iridescent glitter / Ribbon

71520