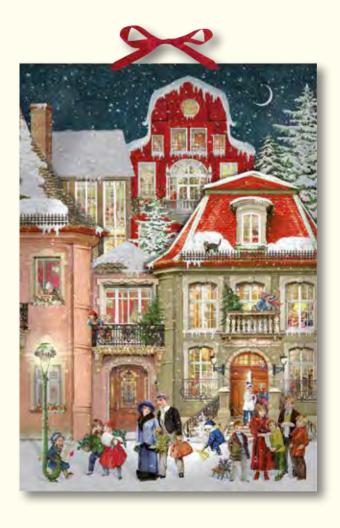

### Christmas at the Mansion

Design by Barbara Behr Folded 29.5 x 43.5 cm Unfolded 59 x 43.5 cm Iridescent glitter / Gold foil

Calendar folds out to reveal the inside of the house