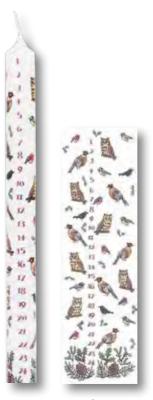

CA4

Snowmen Advent Candle

CA5

Red Choir Boys Advent Candle

CA6

(Also available in blue as CA1)

Winter Birds Advent Candle

CA7

Winter Wildlife Advent Candle

CA8