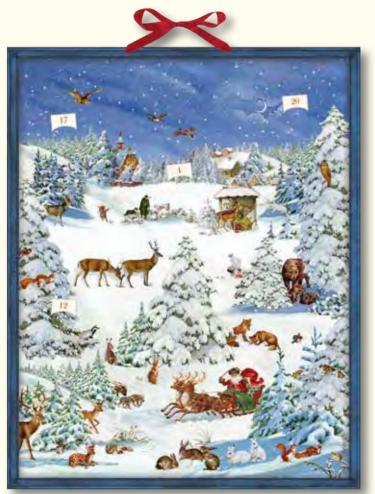

## Alison Gardiner Advent Calendars

All Highgrove Advent products are made in Great Britain

### 3D Highgrove Advent Calendar

Easy to assemble 4 sided cardboard model of Highgrove House with windows on the front and sides Die-cut garden features and characters to create a Christmas scene Dimensions 26 x 22 x 13 cm Pack size A3 with header and euroslot for retail display

### ACS10

The official Highgrove advent calendar by Alison Gardiner.