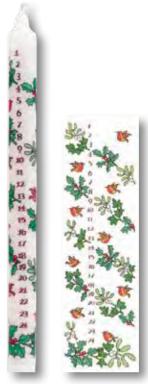

# Advent Dinner Candles

29.5 cm high Burn time 10 hours

Made by us in Longton

Light the candle each day of Advent from 1st December

Display box for 12 candles available on request, see price list

#### Mixed Candle Box

Box of 30 candles 5 of designs CA2, CA3, CA4, CA5, CA7, CA8

CAM

Wise Men Advent Candle

CA2

Holly and the Ivy Advent Candle

CA3

Santa's Sleigh Advent Candle

CA4

Snowmen Advent Candle

CA5

Red Choir Boys Advent Candle

CA6

(Also available in blue as CA1)

Winter Birds Advent Candle

CA7

Winter Wildlife Advent Candle

CA8