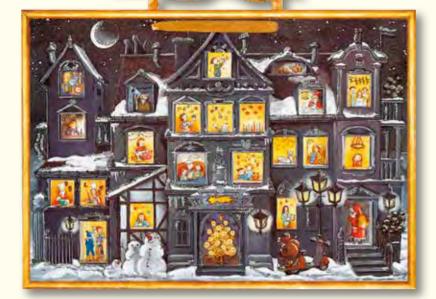

## Special Feature

Many of our advent calendars have a special feature where the images inside the windows correspond directly to the main illustration. This has proved a very popular feature with customers about which we often get positive feedback.

For example, please see The Christmas House at Night to the right showing the windows open.

Full details about The Christmas House at *Night* can be found on page 13.