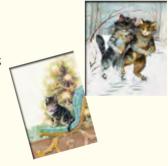

### Mischievous Christmas Cats

Design by Barbara Behr 29.7 x 42 cm Cut-out Iridescent glitter / Hole for hanging **94369** 