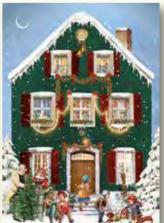

### Village on the Hill

Design by Barbara Behr 52 x 38 cm Iridescent glitter / Ribbon