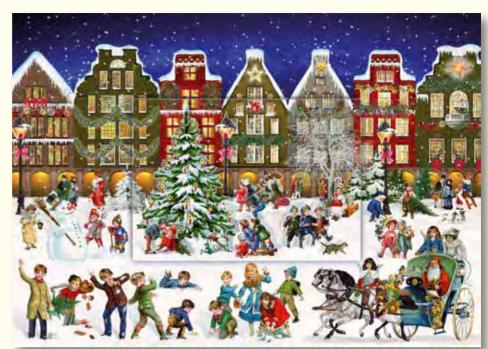

# Winter Evening in the Town with 3D Image

Design by Barbara Behr 29.7 x 21 cm Integrated lenticular central panel Hole for hanging

71576