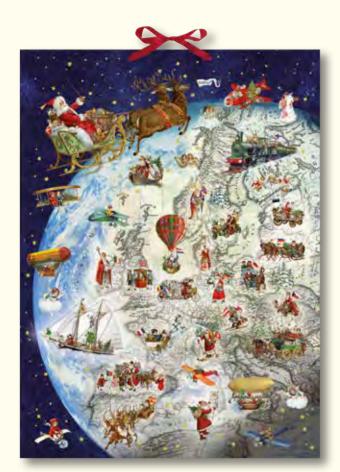

### Santa's Road Trip

Design by Barbara Behr 52 x 38 cm Iridescent glitter / Ribbon

71520