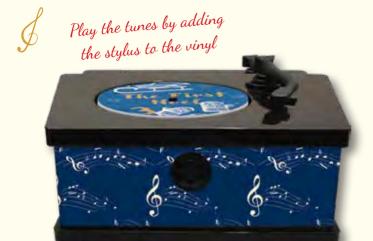

### Christmas Carols at Night Gramophone

Gramophone with 24 guitar and vocal melodies 24 mini vinyl records with different Christmas carols Gramophone 10 x 8 x 4.5 cm

Packaging 18 x 18 x 10 cm Design by Karlotta Fischer Music by Jos Gerritschen

### Vintage Gramophone

Vintage gramophone with 24 melodies 24 mini vinyl records with different Christmas tunes Gramophone  $10 \times 8 \times 4.5$  cm Packaging  $18 \times 18 \times 10$  cm Design by Barbara Behr Music by Dr. Thomas Göthel Replaceable batteries