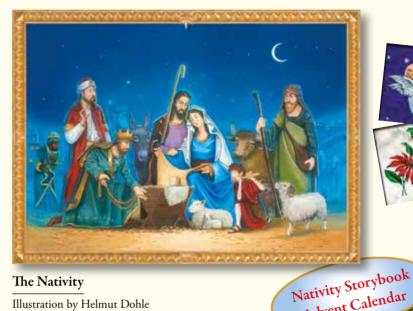

### The Nativity

Illustration by Helmut Dohle Tells the Nativity story through words and pictures 35 x 24.5 cm Iridescent glitter

ACL4716

Illustration by Alida Massari Tells the Nativity story through words and pictures