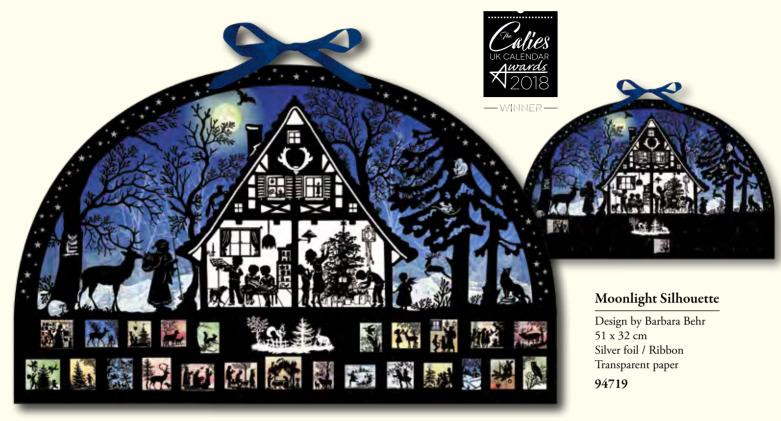

# Winter Wonderland with 24 Pop-Up Decorations

Design by Barbara Behr 47 x 59 cm 24 pop-up decorations to pull out Iridescent glitter / Ribbon 71437

COPPENRATH

Illustration by Barbara Behr 46 cm across Silver foil / Ribbon Transparent paper Doors are arranged within the black circle 72260