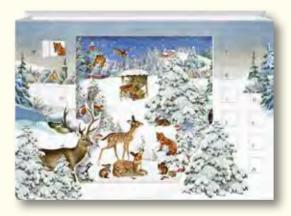

### Adorable Winter Wildlife Advent Calendar Cards

### PACK OF 24 (4 DIFFERENT DESIGNS)

Illustration by Sarah Summers 15 x 15 cm Iridescent glitter / foil Envelopes with gold foil

Nostalgic Dreams with Glitter Windows Advent Calendar Cards

PACK OF 24 (4 DIFFERENT DESIGNS)