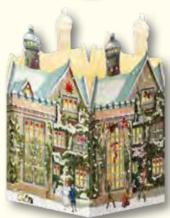

### 3D Highgrove Advent Calendar

Easy to assemble 4 sided cardboard model of Highgrove House with windows on the front and sides Die-cut garden features and characters to create a Christmas scene Dimensions 26 x 22 x 13 cm Pack size A3 with header and euroslot for retail display

### ACS10

The official Highgrove advent calendar by Alison Gardiner.