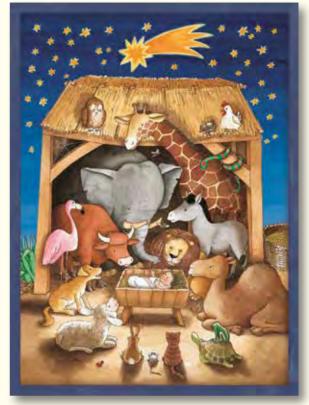

### Christmas at the Cathedral

AC4

**Christmas Ice Skating** 

AC7

Nativity Storybook Advent Calendar

### Jesus is Born

Open the door every day to reveal the story of the Nativity in words and pictures

AC2

The shepherds hurried to the stable where they found the baby lying in a manger.

See page 29 for more Nativity Storybook Advent Calendars