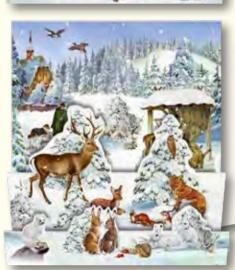

### Adorable Winter Wildlife Advent Calendar Cards

### PACK OF 24 (4 DIFFERENT DESIGNS)

Illustration by Sarah Summers 15 x 15 cm Iridescent glitter / foil Envelopes with gold foil

Nostalgic Dreams with Glitter Windows Advent Calendar Cards

PACK OF 24 (4 DIFFERENT DESIGNS)