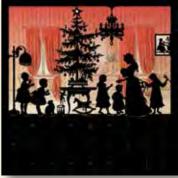

### The Christmas Party Musical Advent Calendar

Design by Barbara Behr Music by Dr. Thomas Göthel 24 Christmas tunes approx 38 seconds 38 x 52 cm Iridescent glitter / Ribbon Replaceable battery

Open a door and press the image for a different Christmas tune every day