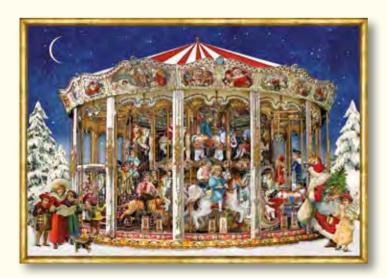

### The Christmas Carousel

Design by Barbara Behr 52 x 38 cm Iridescent glitter / Ribbon 70300

### The Christmas Carousel - Standard

Design by Barbara Behr 29.7 x 21 cm Glitter / Hole for hanging