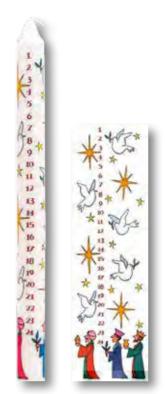

# Advent Dinner Candles

29.5 cm high Burn time 10 hours

Made by us in Longton

Light the candle each day of Advent from 1st December

Display box for 12 candles available on request, see price list

#### Mixed Candle Box

Box of 30 candles 5 of designs CA2, CA3, CA4, CA5, CA7, CA8

CAM

Wise Men Advent Candle

CA2

Holly and the Ivy Advent Candle

CA3

Santa's Sleigh Advent Candle

CA4

Snowmen Advent Candle

CA5

Red Choir Boys Advent Candle

CA6

(Also available in blue as CA1)

Winter Birds Advent Candle

CA7

Winter Wildlife Advent Candle

CA8