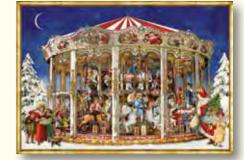

### The Christmas Carousel

Design by Barbara Behr 52 x 38 cm Iridescent glitter / Ribbon 70300