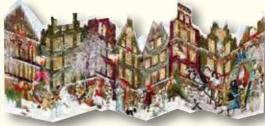

### Free-Standing Christmas Street

Design by Barbara Behr Folded 43 x 30 cm / Unfolded 84 x 30 cm Accordion fold Iridescent glitter