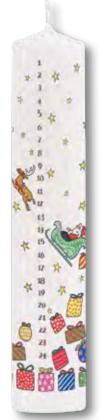

# Advent Dinner Candles

29.5 cm high Burn time 10 hours

Made by us in Longton

Light the candle each day of Advent from 1st December

Display box for 12 candles available on request, see price list

#### Mixed Candle Box

Box of 30 candles 5 of designs CA2, CA3, CA4, CA5, CA7, CA8

CAM

Wise Men Advent Candle

CA2

Holly and the Ivy Advent Candle

CA3

Santa's Sleigh Advent Candle