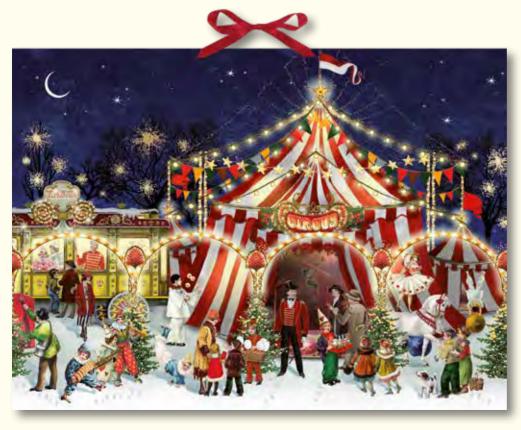

### Circus at Christmas

Design by Barbara Behr 52 x 38 cm Iridescent glitter / Ribbon New