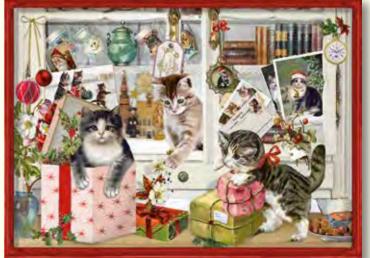

### Mischievous Christmas Cats

Design by Barbara Behr 29.7 x 42 cm Cut-out Iridescent glitter / Hole for hanging **94369** 