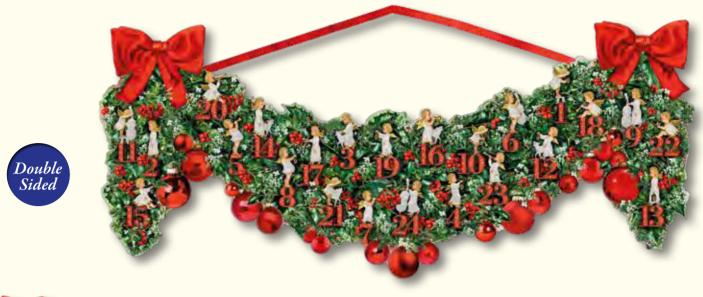

### Victorian Christmas Garland

Design by Barbara Behr 68 x 30 cm Iridescent glitter / Ribbon

Can be placed in front of a light to illuminate the design

Special

Offer