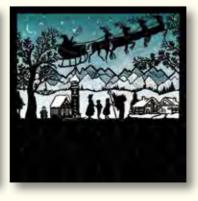

# All Advent Calendars 42 x 29.7 cm / Printed in Great Britain

 $\frac{Christmas\ in\ the\ Village}{AC1}$ 