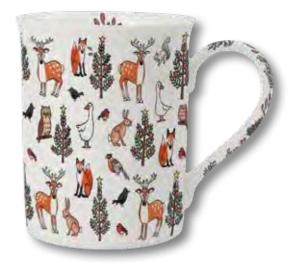

### Winter Wildlife Mug

Design by Alison Gardiner 9.5 cm high; 290 ml English fine bone china Made in Stoke-on-Trent, GB

### MC08

Also on page 35

Alison's Winter Wildlife design became a new favourite among our customers last year. New for 2021 is a delightful Christmas mug in the range.