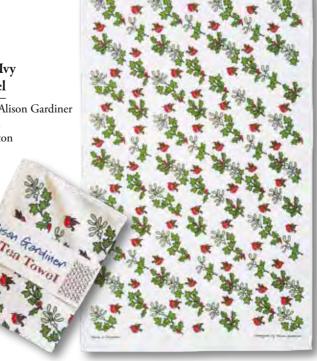

### Holly & Ivy Tea Towel

Design by Alison Gardiner 74 x 48 cm 100% Cotton

#### TTC03