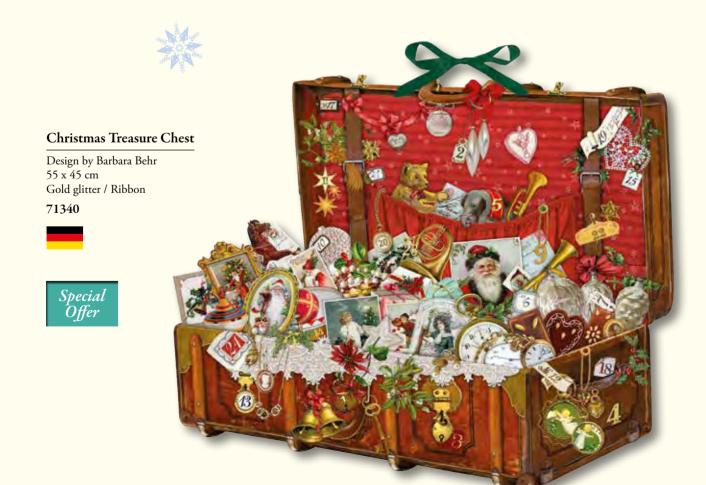

### PACK OF 24 (4 DIFFERENT DESIGNS)

Design by Barbara Behr 16.5 x 11.5 cm Iridescent glitter / Gold foil Envelopes with gold foil

72233

Also on page 34

Nothing brings joy to loved ones more than receiving a Christmas card only to realise it is a little advent calendar, and Coppenrath's designs never fail to disappoint! These sweet cards capture the magic and community spirit of shopping at Christmas in their signature German style.