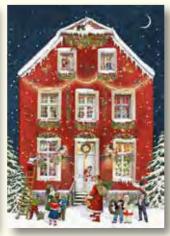

### Christmas at the Mansion

Design by Barbara Behr Folded 29.5 x 43.5 cm Unfolded 59 x 43.5 cm Iridescent glitter / Gold foil

Calendar folds out to reveal the inside of the house