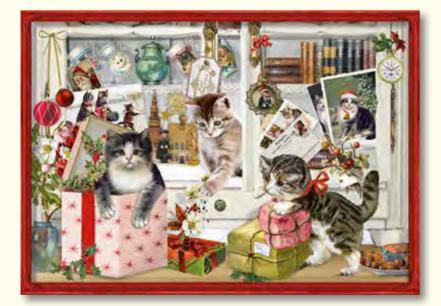

### Mischievous Christmas Cats

Design by Barbara Behr 29.7 x 42 cm Cut-out Iridescent glitter / Hole for hanging **94369** 

### Christmas Kittens

Design by Barbara Behr 29.7 x 21 cm Glitter / Hole for hanging

94746