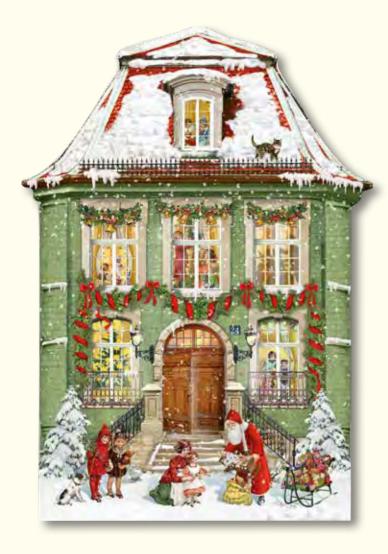

### Christmas at the Mansion

Design by Barbara Behr Folded 29.5 x 43.5 cm Unfolded 59 x 43.5 cm Iridescent glitter / Gold foil

Calendar folds out to reveal the inside of the house