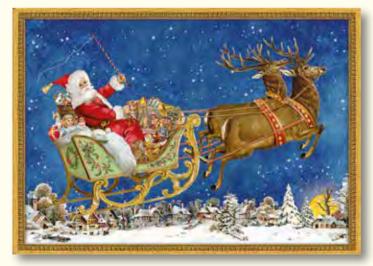

### Santa's Road Trip

Design by Barbara Behr 52 x 38 cm Iridescent glitter / Ribbon

71520