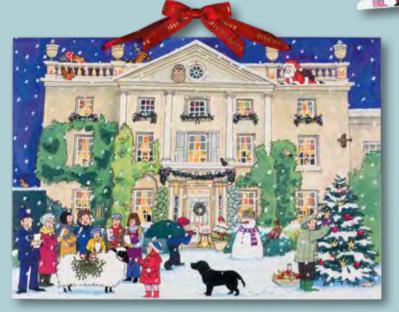

### Highgrove House at Christmas Advent Calendar

Design by Alison Gardiner 42 x 29.7 cm Flitter / Ribbon

### AC8

Design by Alison Gardiner See page 40 for details

JIGC8

ACC8

Design by Alison Gardiner 21 x 14.8 cm Envelope

SALES OF THESE PRODUCTS PROVIDE A DONATION TO THE PRINCE OF WALES'S CHARITABLE FOUNDATION