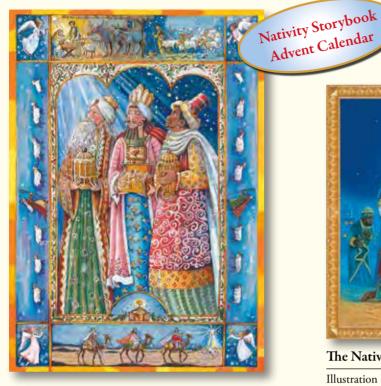

### Christmas at the Cathedral

AC4

**Christmas Ice Skating** 

AC7

Nativity Storybook Advent Calendar

### Jesus is Born

Open the door every day to reveal the story of the Nativity in words and pictures

AC2

The shepherds hurried to the stable where they found the baby lying in a manger.

See page 29 for more Nativity Storybook Advent Calendars