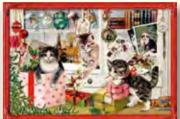

### Mischievous Christmas Cats

Design by Barbara Behr 29.7 x 42 cm Cut-out Iridescent glitter / Hole for hanging **94369** 