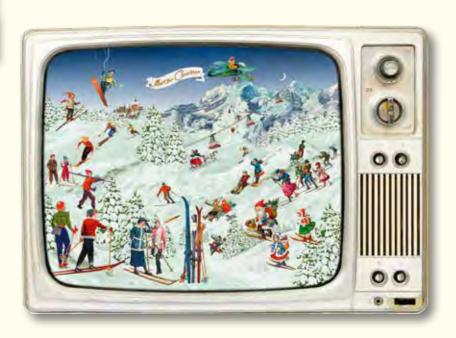

### Skiing on the Retro TV

Design by Barbara Behr 42 x 29.7 cm Iridescent glitter Hole for hanging