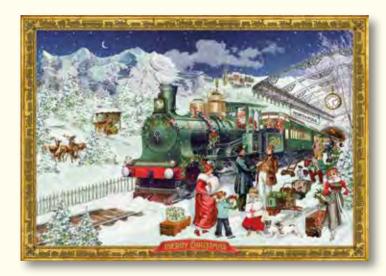

### The Christmas Express - Standard

Design by Barbara Behr 29.7 x 21 cm Glitter / Hole for hanging

92517