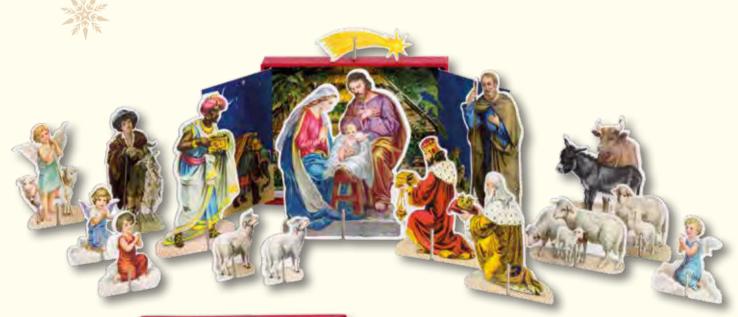

#### Free Standing Nativity Scene

16 sturdy card Nativity figures with stands Illustration by Barbara Behr
Box Size: 11 x 9 x 3 cm
Gold Foil on box cover
Box unfolds to create background

71351