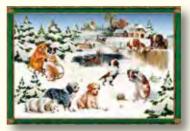

### Festive Dogs

Design by Barbara Behr 29.7 x 42 cm Iridescent glitter / Hole for hanging 72329