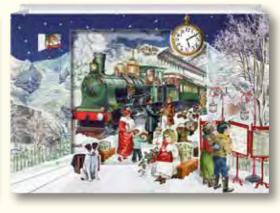

### The Christmas Express - Standard

Design by Barbara Behr 29.7 x 21 cm Glitter / Hole for hanging

92517