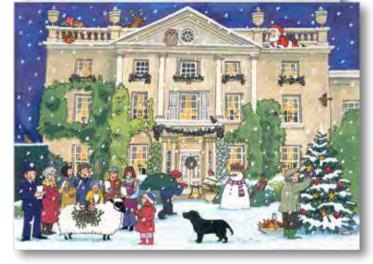

### 3D Highgrove Advent Calendar

Easy to assemble 4 sided cardboard model of Highgrove House with windows on the front and sides Die-cut garden features and characters to create a Christmas scene Dimensions 26 x 22 x 13 cm Pack size A3 with header and euroslot for retail display

### ACS10

The official Highgrove advent calendar by Alison Gardiner.