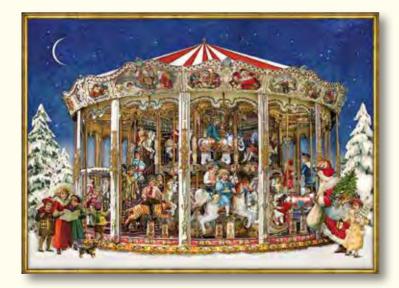

### The Christmas Carousel

Design by Barbara Behr 52 x 38 cm Iridescent glitter / Ribbon 70300

### The Christmas Carousel - Standard

Design by Barbara Behr 29.7 x 21 cm Glitter / Hole for hanging