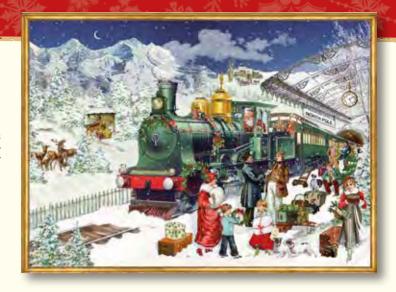

### The Christmas Express - Standard

Design by Barbara Behr 29.7 x 21 cm Glitter / Hole for hanging

92517