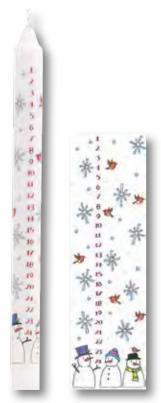

#### Mixed Candle Box

Box of 30 candles 5 of designs CA2, CA3, CA4, CA5, CA7, CA8

CAM

Wise Men Advent Candle

CA2

Holly and the Ivy Advent Candle

CA3

Santa's Sleigh Advent Candle

CA4

Snowmen Advent Candle

CA5

Red Choir Boys Advent Candle

CA6

(Also available in blue as CA1)

Winter Birds Advent Candle

CA7

Winter Wildlife Advent Candle

CA8