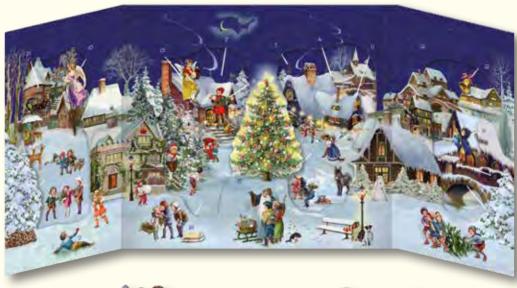

### At Home for Christmas

Illustration by Tina Schulte Folded 26 x 37 cm Unfolded 52 x 37 cm Glitter