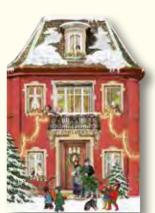

### Christmas at the Mansion

Design by Barbara Behr Folded 29.5 x 43.5 cm Unfolded 59 x 43.5 cm Iridescent glitter / Gold foil

Calendar folds out to reveal the inside of the house