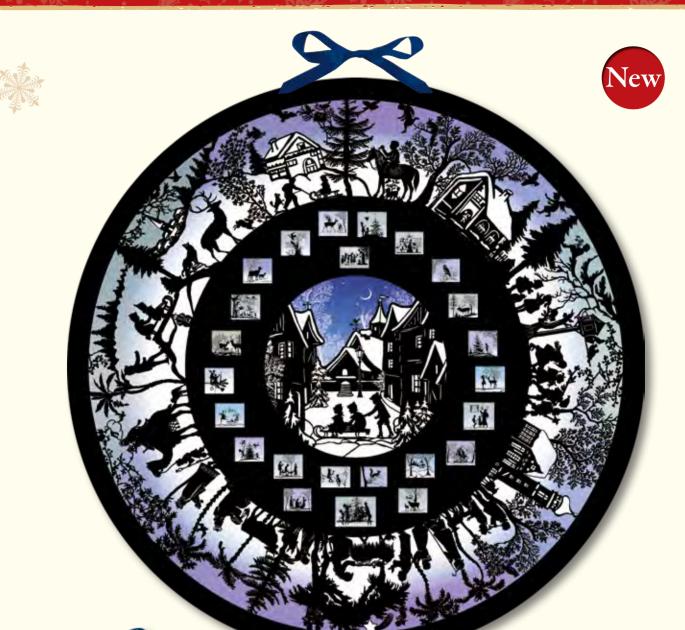

# Winter Wonderland with 24 Pop-Up Decorations

Design by Barbara Behr 47 x 59 cm 24 pop-up decorations to pull out Iridescent glitter / Ribbon 71437

COPPENRATH

Illustration by Barbara Behr 46 cm across Silver foil / Ribbon Transparent paper Doors are arranged within the black circle 72260