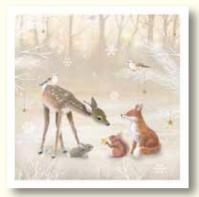

Alison Gardiner is an established and popular illustrator with a range of giftware. Her advent calendar and candle designs are recognised globally and are much admired. Based on the popularity of her new 'Winter Wildlife' pattern in 2020, she has created a new mug and tea towel for your Christmas homeware needs.

### Winter Wildlife Mug

Design by Alison Gardiner 9.5 cm high; 290 ml English fine bone china Made in Stoke-on-Trent, GB

### MC08

Also on page 35

Alison's Winter Wildlife design became a new favourite among our customers last year. New for 2021 is a delightful Christmas mug in the range.