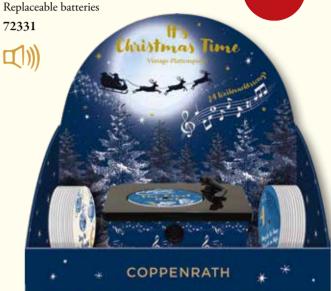

Coppenrath is a German publisher specialising in traditional Christmas designs with a modern flair. Founded in 1768 and based in Munster, the company has been the centre of traditional German festivities for generations. We work closely with their editorial team to choose and create the perfect advents for our customers. New advents for 2021 include a brand-new Gramophone Player which has proved extremely popular with our customers, as well as a new fold-out house.

### Vintage Gramophone

Vintage gramophone with 24 melodies 24 mini vinyl records with different Christmas tunes Gramophone  $10 \times 8 \times 4.5$  cm Packaging  $18 \times 18 \times 10$  cm Design by Barbara Behr Music by Dr. Thomas Göthel Replaceable batteries