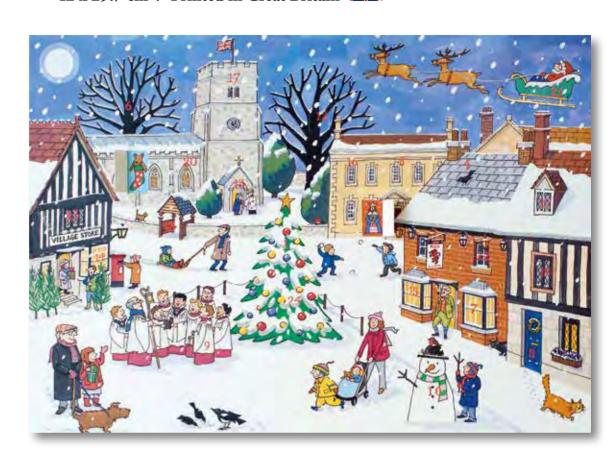

# All Advent Calendars 42 x 29.7 cm / Printed in Great Britain

 $\frac{Christmas\ in\ the\ Village}{AC1}$ 

### Christmas in the Village

Design by Alison Gardiner

JIGC1