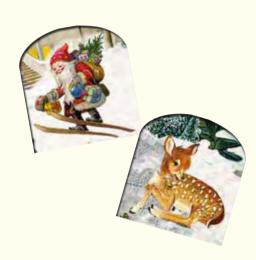

### Christmas Wreath with Festive Houses

Design by Barbara Behr 48 cm across Iridescent glitter / Ribbon

71438