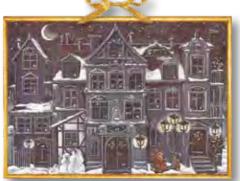

examples of window images

## Special Feature

Many of our advent calendars have a special feature where the images inside the windows correspond directly to the main illustration. This has proved a very popular feature with customers about which we often get positive feedback.

For example, please see The Christmas House at Night to the right showing the windows open.

Full details about The Christmas House at *Night* can be found on page 13.

## Window images relate to the main picture \*see Key on inside cover