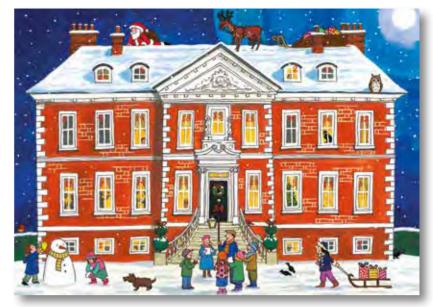

### 3D Highgrove Advent Calendar

Easy to assemble 4 sided cardboard model of Highgrove House with windows on the front and sides Die-cut garden features and characters to create a Christmas scene Dimensions 26 x 22 x 13 cm Pack size A3 with header and euroslot for retail display

### ACS10

The official Highgrove advent calendar by Alison Gardiner.