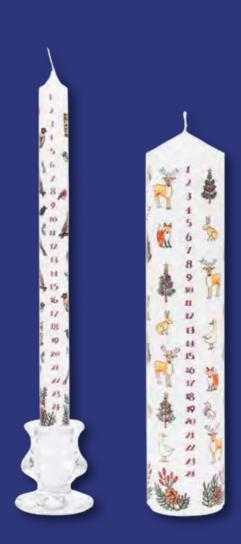

# Advent Dinner Candles

29.5 cm high Burn time 10 hours

Made by us in Longton

Light the candle each day of Advent from 1st December

Display box for 12 candles available on request, see price list