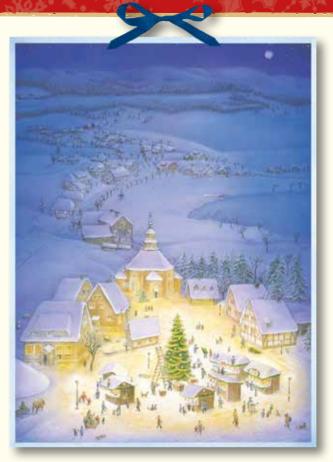

# Winter Evening in the Town with 3D Image

Design by Barbara Behr 29.7 x 21 cm Integrated lenticular central panel Hole for hanging

71576