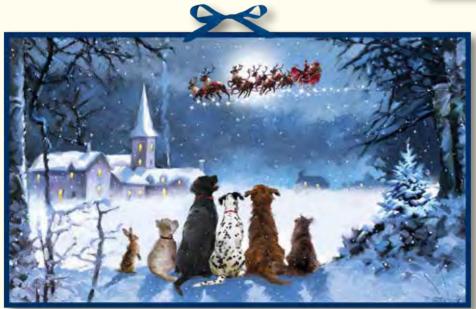

### Festive Dogs

Design by Barbara Behr 29.7 x 42 cm Iridescent glitter / Hole for hanging 72329