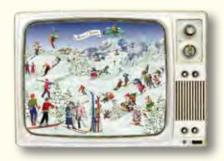

### Skiing on the Retro TV

Design by Barbara Behr 42 x 29.7 cm Iridescent glitter Hole for hanging