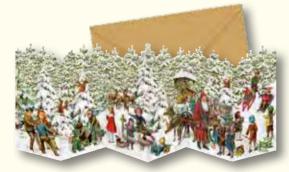

### Christmas at the Mansion

Design by Barbara Behr Folded 29.5 x 43.5 cm Unfolded 59 x 43.5 cm Iridescent glitter / Gold foil

Calendar folds out to reveal the inside of the house