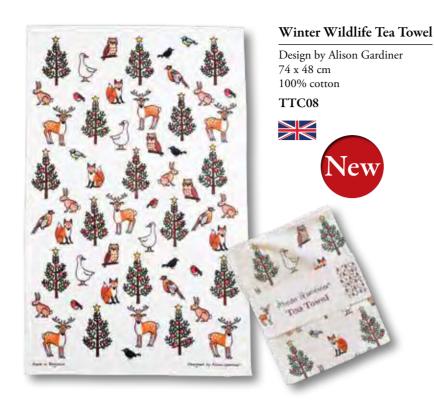

Alison Gardiner is an established and popular illustrator with a range of giftware. Her advent calendar and candle designs are recognised globally and are much admired. Based on the popularity of her new 'Winter Wildlife' pattern in 2020, she has created a new mug and tea towel for your Christmas homeware needs.