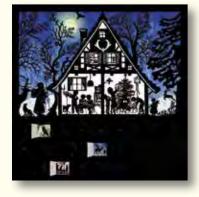

Coppenrath is a German publisher specialising in traditional Christmas designs with a modern flair. Founded in 1768 and based in Munster, the company has been the centre of traditional German festivities for generations. We work closely with their editorial team to choose and create the perfect advents for our customers. New advents for 2021 include a brand-new Gramophone Player which has proved extremely popular with our customers, as well as a new fold-out house.

### Christmas at the Mansion

Design by Barbara Behr Folded 29.5 x 43.5 cm Unfolded 59 x 43.5 cm Iridescent glitter / Gold foil

Calendar folds out to reveal the inside of the house