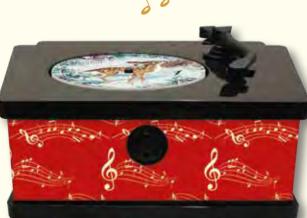

### Christmas Carols at Night Gramophone

Gramophone with 24 guitar and vocal melodies 24 mini vinyl records with different Christmas carols Gramophone 10 x 8 x 4.5 cm

Packaging 18 x 18 x 10 cm Design by Karlotta Fischer Music by Jos Gerritschen