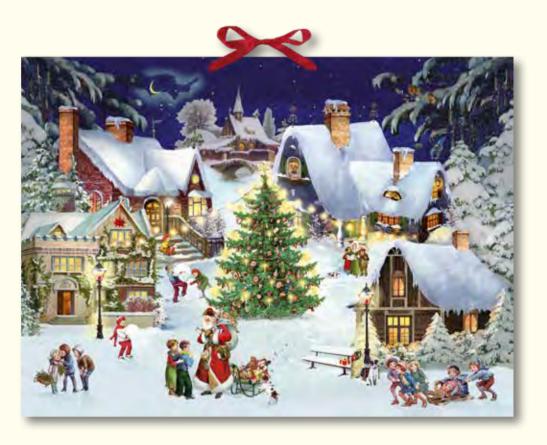

### German Town at Christmas

Design by Barbara Behr 29.7 x 21 cm Glitter / Hole for hanging

71323