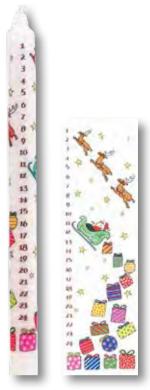

#### Mixed Candle Box

Box of 30 candles 5 of designs CA2, CA3, CA4, CA5, CA7, CA8

CAM

Wise Men Advent Candle

CA2

Holly and the Ivy Advent Candle

CA3

Santa's Sleigh Advent Candle

CA4

Snowmen Advent Candle

CA5

Red Choir Boys Advent Candle

CA6

(Also available in blue as CA1)

Winter Birds Advent Candle

CA7

Winter Wildlife Advent Candle

CA8