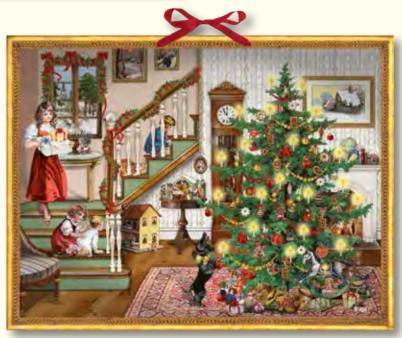

# Winter Evening in the Town with 3D Image

Design by Barbara Behr 29.7 x 21 cm Integrated lenticular central panel Hole for hanging

71576

### Christmas at the Mansion

Design by Barbara Behr Folded 29.5 x 43.5 cm Unfolded 59 x 43.5 cm Iridescent glitter / Gold foil

Calendar folds out to reveal the inside of the house