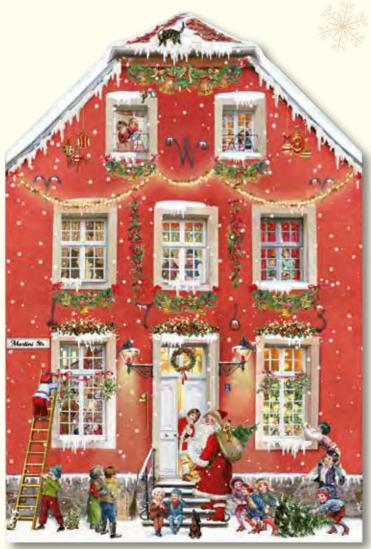

### 3D Highgrove Advent Calendar

Easy to assemble 4 sided cardboard model of Highgrove House with windows on the front and sides Die-cut garden features and characters to create a Christmas scene Dimensions 26 x 22 x 13 cm Pack size A3 with header and euroslot for retail display

### ACS10

The official Highgrove advent calendar by Alison Gardiner.