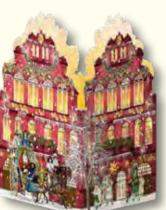

### Christmas at the Mansion

Design by Barbara Behr Folded 29.5 x 43.5 cm Unfolded 59 x 43.5 cm Iridescent glitter / Gold foil

Calendar folds out to reveal the inside of the house