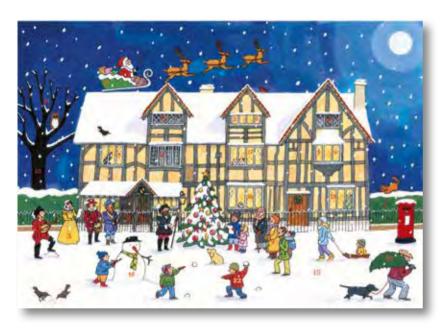

### Christmas at the Mansion

Design by Barbara Behr Folded 29.5 x 43.5 cm Unfolded 59 x 43.5 cm Iridescent glitter / Gold foil

Calendar folds out to reveal the inside of the house