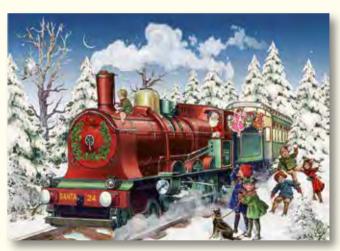

### The Christmas House at Night

Illustration by Maria Wissmann 52 x 38 cm Iridescent glitter / Ribbon

861

Night scene comes to life as the windows open

## Special Feature

Many of our advent calendars have a special feature where the images inside the windows correspond directly to the main illustration. This has proved a very popular feature with customers about which we often get positive feedback.

For example, please see The Christmas House at Night to the right showing the windows open.

Full details about The Christmas House at *Night* can be found on page 13.