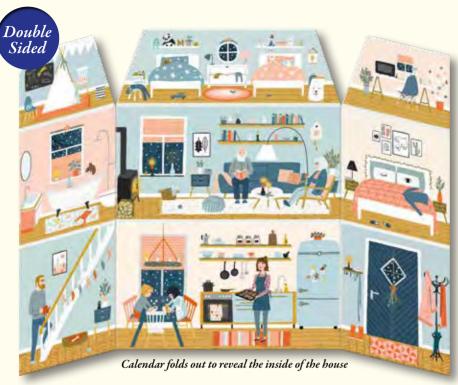

### Christmas at the Mansion

Design by Barbara Behr Folded 29.5 x 43.5 cm Unfolded 59 x 43.5 cm Iridescent glitter / Gold foil

Calendar folds out to reveal the inside of the house