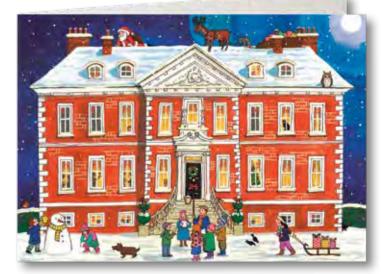

### Christmas at the Mansion

Design by Barbara Behr Folded 29.5 x 43.5 cm Unfolded 59 x 43.5 cm Iridescent glitter / Gold foil

Calendar folds out to reveal the inside of the house