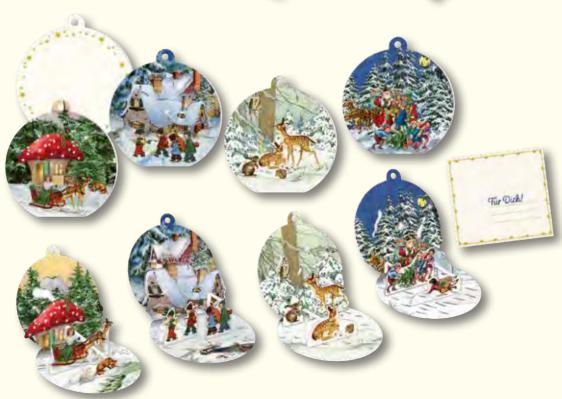

#### Sticker Book

Design by Barbara Behr 17.5 x 14.2 cm 116 stickers with gold foil

#### 94417