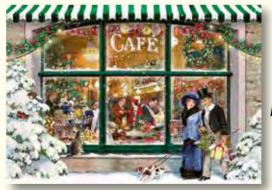

## Special Feature

Many of our advent calendars have a special feature where the images inside the windows correspond directly to the main illustration. This has proved a very popular feature with customers about which we often get positive feedback.

For example, please see The Christmas House at Night to the right showing the windows open.

Full details about The Christmas House at *Night* can be found on page 13.