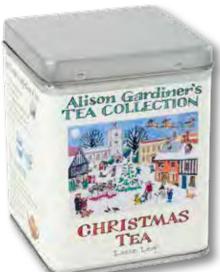

#### Christmas Tea Caddy

Design by Alison Gardiner 7.5 x 10 x 7.5 cm Loose leaf tea

#### TCNC01

All designs by Alison Gardiner 21 x 14.8 cm Envelope Printed in Great Britain

Palace of Westminster ACC9

Christmas in the Village

Highgrove House at Christmas ACC8

**Country House Christmas** 

ACC3