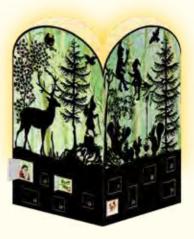

# Woodland Animals with 24 Pop-Up Decorations

Illustration by Anne Mussenbrock 41 x 46 cm 24 pop-up decorations with hole for hanging Gold foil / Ribbon