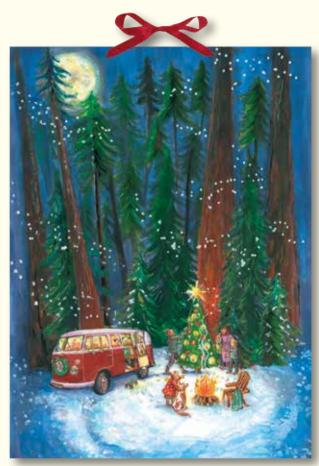

### Christmas in the Wilderness

Illustration by Anna de Riese 38 x 52 cm Glitter / Ribbon

71978