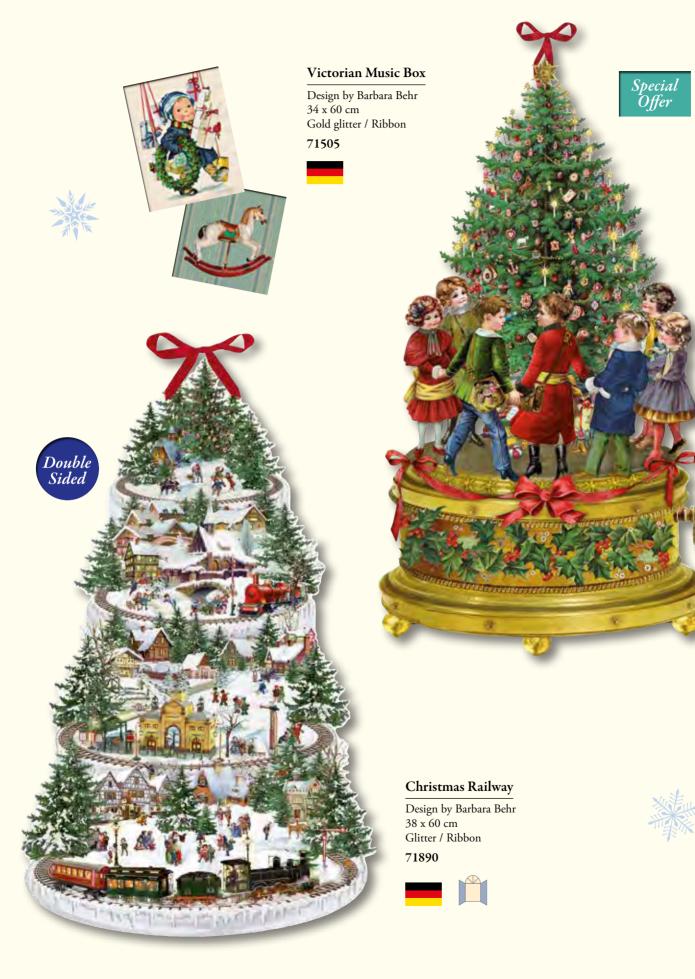

ut Iridescent glitter / Ribbon 71437





COPPENRATH



Illustration by Barbara Behr 46 cm across Silver foil / Ribbon Transparent paper Doors are arranged within the black circle 72260



### Christmas Wreath with Festive Houses



Design by Barbara Behr 48 cm across Iridescent glitter / Ribbon

71438











### Free-Standing Christmas Street

Design by Barbara Behr Folded 43 x 30 cm / Unfolded 84 x 30 cm Accordion fold Iridescent glitter











### Victorian Christmas Garland

Design by Barbara Behr 68 x 30 cm Iridescent glitter / Ribbon









Can be placed in front of a light to illuminate the design

Special

Offer



# Woodland Animals with 24 Pop-Up Decorations

Illustration by Anne Mussenbrock 41 x 46 cm 24 pop-up decorations with hole for hanging Gold foil / Ribbon









### Village on the Hill

Design by Barbara Behr 52 x 38 cm Iridescent glitter / Ribbon

### 72258









### Circus at Christmas

Design by Barbara Behr 52 x 38 cm Iridescent glitter / Ribbon New











### The Christmas House at Night

Illustration by Maria Wissmann 52 x 38 cm Iridescent glitter / Ribbon

861







Night scene comes to life as the windows open



### The Chocolate Shop

Design by Barbara Behr 52 x 38 cm Iridescent glitter / Ribbon **92685** 







### The Christmas Carousel

Design by Barbara Behr 52 x 38 cm Iridescent glitter / Ribbon 70300







### Winter Castle on the River

Design by Barbara Behr 52 x 38 cm Iridescent glitter / Ribbon



### 72259







### Special Offer

### Santa's Road Trip

Design by Barbara Behr 52 x 38 cm Iridescent glitter / Ribb