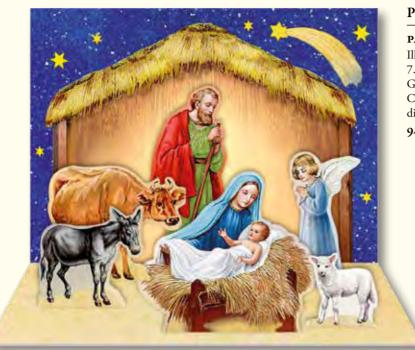

### The 3 Wise Men

Illustration by Anna de Riese Tells the Nativity story through words and pictures 24.5 x 35 cm Iridescent glitter

ACL7146

### The Nativity

Illustration by Helmut Dohle Tells the Nativity story through words and pictures 35 x 24.5 cm Iridescent glitter

ACL4716

Illustration by Alida Massari Tells the Nativity story through words and pictures