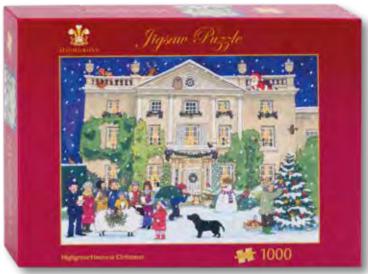

## Alison Gardiner Advent Calendars

All Highgrove Advent products are made in Great Britain

### 3D Highgrove Advent Calendar

Easy to assemble 4 sided cardboard model of Highgrove House with windows on the front and sides Die-cut garden features and characters to create a Christmas scene Dimensions 26 x 22 x 13 cm Pack size A3 with header and euroslot for retail display

### ACS10

The official Highgrove advent calendar by Alison Gardiner.

### Highgrove House at Christmas Advent Calendar

Design by Alison Gardiner 42 x 29.7 cm Flitter / Ribbon

### AC8

Design by Alison Gardiner See page 40 for details

JIGC8

ACC8

Design by Alison Gardiner 21 x 14.8 cm Envelope

SALES OF THESE PRODUCTS PROVIDE A DONATION TO THE PRINCE OF WALES'S CHARITABLE FOUNDATION

#### Highgrove House at Christmas

Design by Alison Gardiner JIGC8

Palace of Westminster

Design by Alison Gardiner **JIGC9** 

Circus at Christmas

Design by Barbara Behr

14144

The Toy Shop