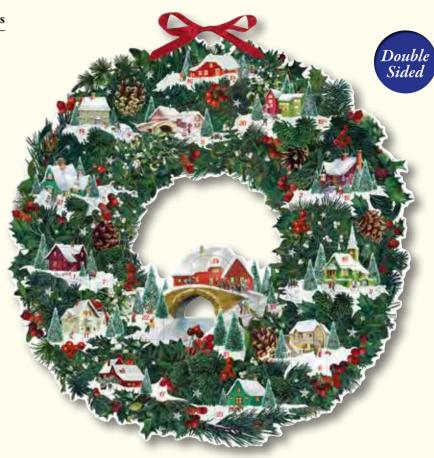

### Free-Standing Christmas Street

Design by Barbara Behr Folded 43 x 30 cm / Unfolded 84 x 30 cm Accordion fold Iridescent glitter